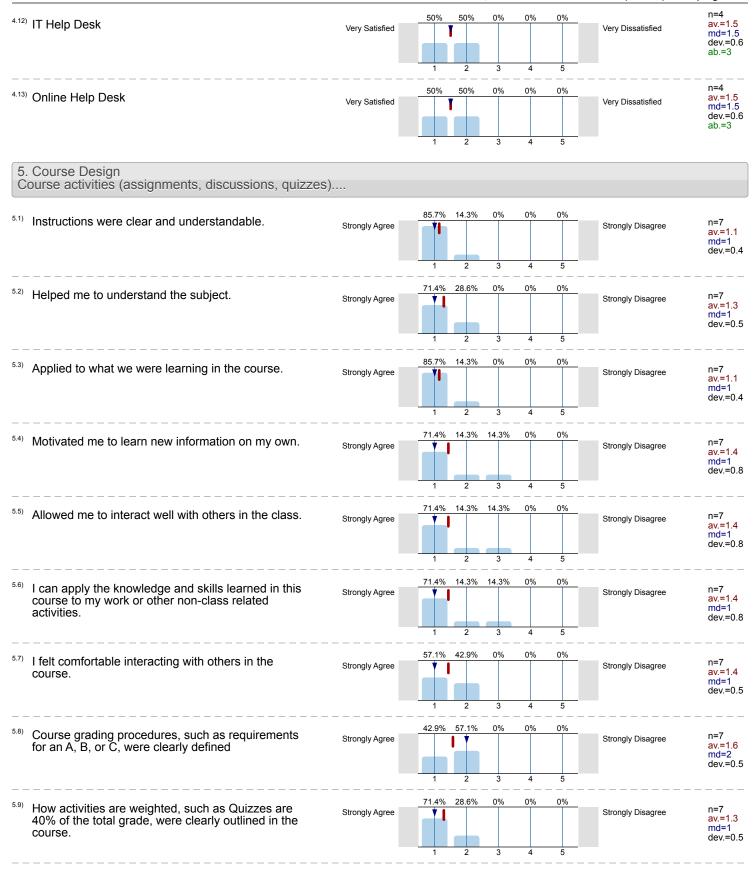

se a desktop computer 57.1% Laptop n=7 Windows 42.9% Apple 28.6% Android 0% Other/Not Sure/Don't Know 14.3% No, I don't use a laptop computer 14.3% Tablet (ipad, etc.) n=7 Windows 0% Apple 14.3% Android 0% Other/Not Sure/Don't Know 0% No, I don't use a tablet 85.7% Smart Phone (iphone, Galaxy, etc.) n=7 Windows 0% 71.4% Apple Android 0% Other/Not Sure/Don't Know 0% No, I don't use a smartphone 28.6% 3. Your Course 3.1) I read all the instructions thoroughly. n=7 av.=1.1 md=1 Strongly Agree Strongly Disagree dev.=0.4 n=6 50% 50% 0% 0% <sup>3.2)</sup> I asked questions to clarify the information. av.=1.5 md=1.5 Strongly Agree Strongly Disagree dev.=0.5 ab.=1 57.1% 42.9% 0% 0% 0% 3.3) I am satisfied with my online learning experience. Strongly Agree Strongly Disagree av.=1.4 md=1 dev.=0.5







24 hours 42.9%

two days 14.3%

a week 0 14.3%

two weeks 0%

longer than three weeks 28.6%

n=7