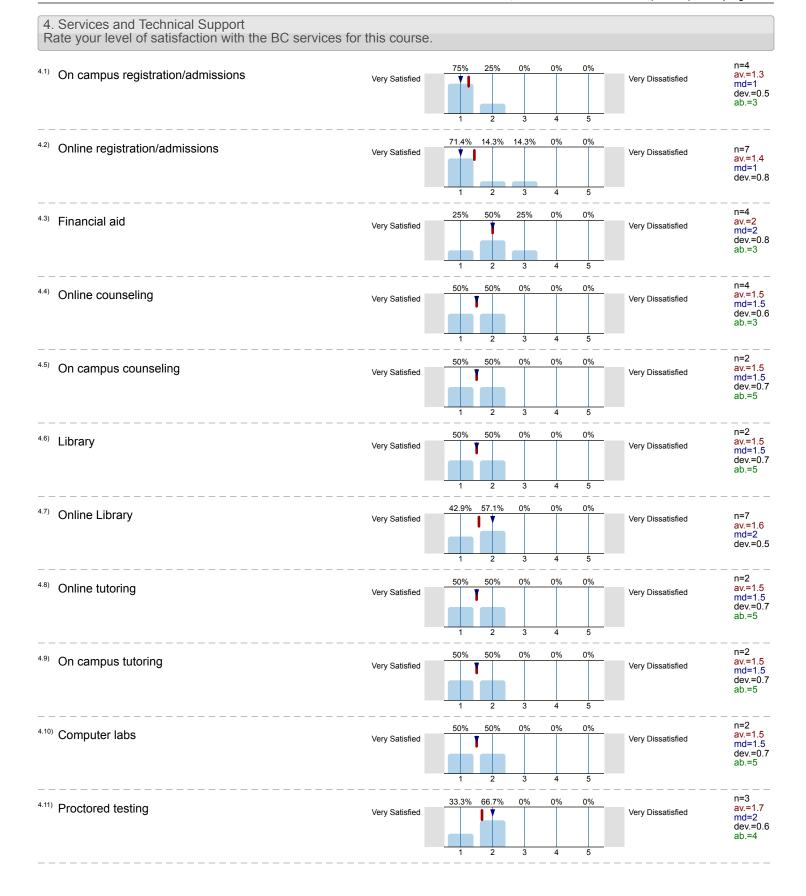

use a desktop computer 57.1% Laptop n=7 Windows 42.9% Apple 28.6% Android 0% Other/Not Sure/Don't Know 14.3% No, I don't use a laptop computer 14.3% Tablet (ipad, etc.) n=7 Windows 0% Apple 14.3% Android 0% Other/Not Sure/Don't Know 0% No, I don't use a tablet 85.7% Smart Phone (iphone, Galaxy, etc.) n=7 Windows 0% 71.4% Apple Android 0% Other/Not Sure/Don't Know 0% No, I don't use a smartphone 28.6% 3. Your Course 3.1) I read all the instructions thoroughly. n=7 av.=1.1 md=1 Strongly Agree Strongly Disagree dev.=0.4 n=6 50% 50% 0% 0% <sup>3.2)</sup> I asked questions to clarify the information. av.=1.5 md=1.5 Strongly Agree Strongly Disagree dev.=0.5 ab.=1 57.1% 42.9% 0% 0% 0% 3.3) I am satisfied with my online learning experience. Strongly Agree Strongly Disagree av.=1.4 md=1 dev.=0.5







24 hours 42.9%

two days 14.3%

a week 0 14.3%

two weeks 0%

longer than three weeks 28.6%

n=7