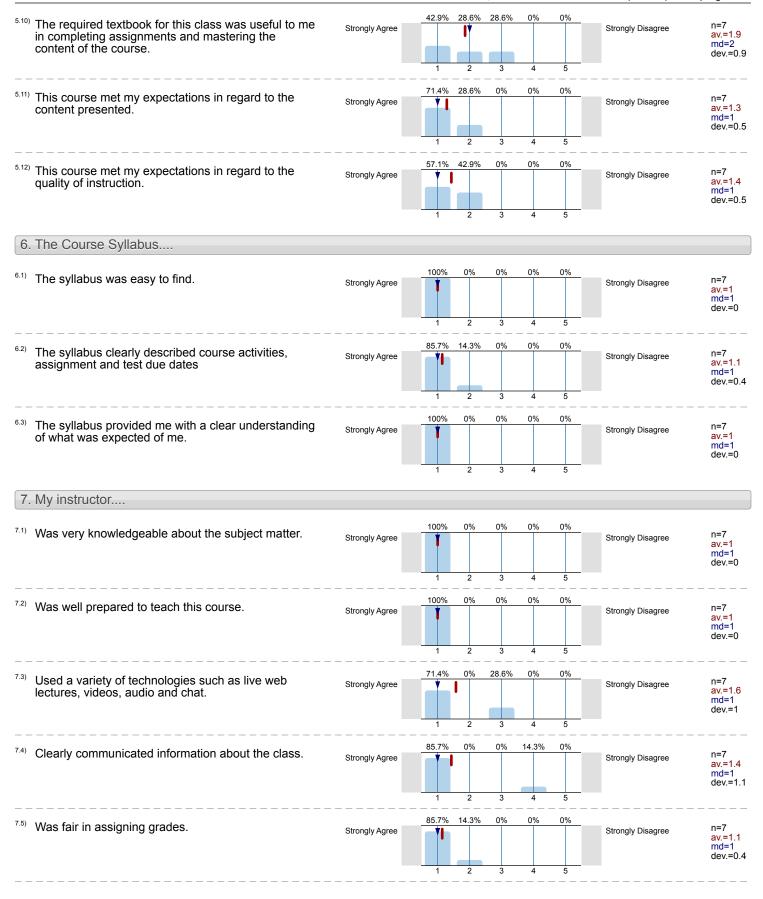

a desktop computer 57.1% Laptop n=7 Windows 42.9% Apple 28.6% Android 0% Other/Not Sure/Don't Know 14.3% No, I don't use a laptop computer 14.3% Tablet (ipad, etc.) n=7 Windows 0% Apple 14.3% Android 0% Other/Not Sure/Don't Know 0% No, I don't use a tablet 85.7% Smart Phone (iphone, Galaxy, etc.) n=7 Windows 0% 71.4% Apple Android 0% Other/Not Sure/Don't Know 0% No, I don't use a smartphone 28.6% 3. Your Course 3.1) I read all the instructions thoroughly. n=7 av.=1.1 md=1 Strongly Agree Strongly Disagree dev.=0.4 n=6 50% 50% 0% 0% <sup>3.2)</sup> I asked questions to clarify the information. av.=1.5 md=1.5 Strongly Agree Strongly Disagree dev.=0.5 ab.=1 57.1% 42.9% 0% 0% 0% 3.3) I am satisfied with my online learning experience. Strongly Agree Strongly Disagree av.=1.4 md=1 dev.=0.5







24 hours 42.9%

two days 14.3%

a week 0 14.3%

two weeks 0%

longer than three weeks 28.6%

n=7